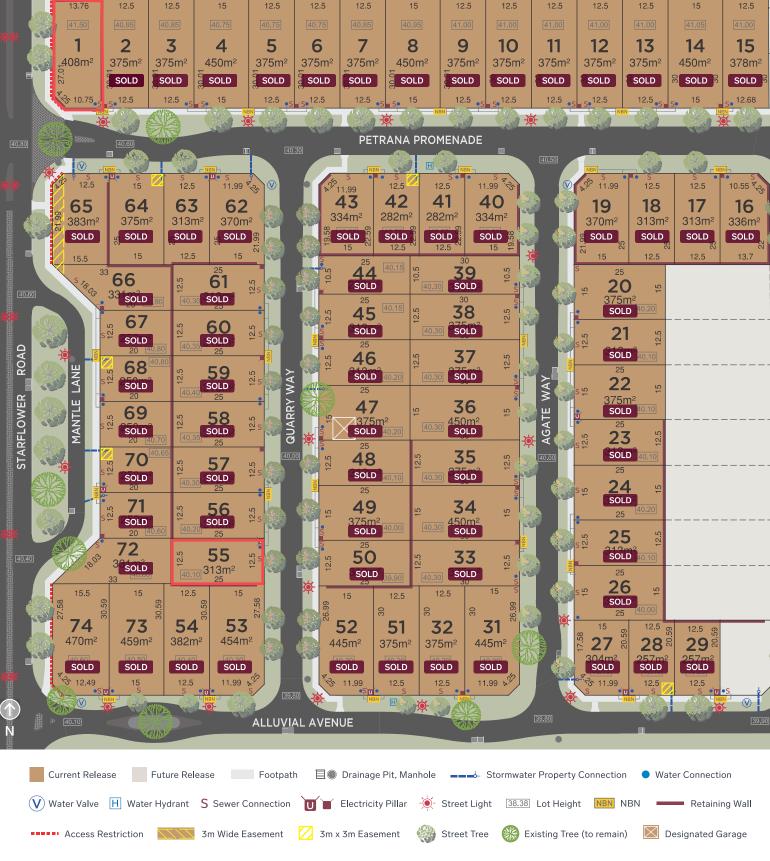

## **TITLED LOTS**

## La Valle Starflower - Sales Plan

NOTE: Lot area and dimensions subject to survey and Titles Office examination. The information shown has been prepared with care, however it is subject to change and whilst every reasonable care has been taken in preparing this information, the proprietor or its representatives and agent cannot be held responsible for any inaccuracies. Interested parties must be sure to undertake their own independent enquiries and investigation and hence satisfy themselves that any details provided herein are true and correct. Plan compiled from design drawings, hence does not represent "as constructed" information. LGWA0095