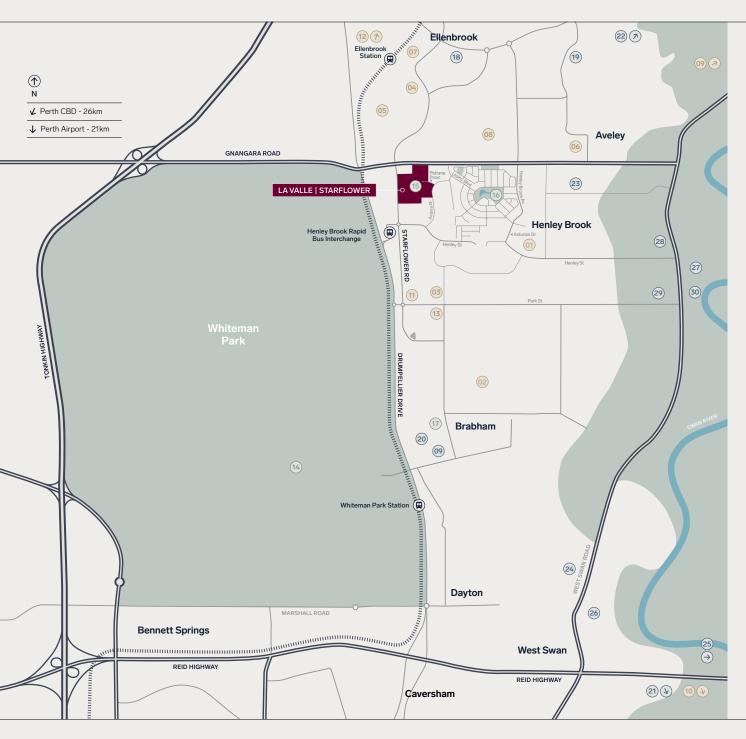

## The perfect location for the your perfect lifestyle.

Nestled in Henley Brook, between the Swan Valley and Whiteman Park - La Valle is a step forward in masterplanned family friendly communities.

The Swan Valley is on your doorstep with over 80 cafes and restaurants, wineries, breweries plus the Vines International Golf Course. <a href="https://www.swanvalley.com.au/Home">https://www.swanvalley.com.au/Home</a>

30 minutes from the Perth CBD.

An easy hop to the major shopping precincts of Ellenbrook, Morley and Midland, plus the charming Guildford Heritage Area shops, restaurants, and cafes.

Just minutes from the new Metronet Line opening in 2024, with a Train Stations at Whiteman Park and Ellenbrook. <a href="https://www.metronet.wa.gov.au/projects/morley-ellenbrook-line">https://www.metronet.wa.gov.au/projects/morley-ellenbrook-line</a>

Neighbourhood shopping just minutes away at Whiteman Edge Village: <a href="https://www.whitemanedgevillage.com.au/">https://www.whitemanedgevillage.com.au/</a>

Direct access to Perth Airport via Reid Highway and Tonkin Highway.

Visit the friendly animals at Caversham Wildlife Park or the Cuddly Animal Farm. <a href="https://www.cavershamwildlife.com.au/">https://www.cavershamwildlife.com.au/</a> <a href="https://www.cuddlyanimalfarm.com.au/">http://www.cuddlyanimalfarm.com.au/</a>

Convenient access to a variety of local childcare centres.

St John of God Public and Private Hospital in Midland.

A wide choice of public primary schools, secondary schools as well as Private schools. A short walk to the future primary schools planned along Henley Street.

#### Schools & Colleges

- 01 Australian Islamic College
- 02 Brabham Primary School
- 03 Henley Brook Primary School
- 04 Ellenbrook Secondary College
- 05 Ellenbrook Christian College
- 06 Swan Valley Anglican Community School

#### Medical Centres

- 07 Ellenbrook Medical Centre
- 08 Ellenbrook Child Health Care
- 09 Whiteman Edge Medical and Dental
- 10 St John of God Hospital Midland

#### (\*) Child Care

- 11 Brabham Early Learning Centre
- 12 Ellenbrook Early Learning Centre
- 13 Hargun Family Day Care

#### Activity Parks & Playgrounds

- 14 Caversham Wildlife Park
- 15 Petrana Park
- 16 Sandown Park
- 17 Jungle Park

#### Shopping Centres

- 18 Ellenbrook Central
- 19 Aveley Shopping Centre
- 20 Whiteman Edge
- 21 Midland Gate

#### (#) Attractions

- 22 The Vines Resort and Country Club
- 3 Swan Valley Cuddly Animal Farm
- 24 The Margaret River Chocolate Company
- 25 Swan Valley Adventure Centre
- 26 Yahava Koffee Works
- 27 Supa Golf
- 28 Old Young's Distillery
- 29 Bailey Brewing Co
- 30 The Henley Brook Pub and Restaurant

LA VALLE I STARFLOWER LOCATION AND AMENITIES MAP

La Valle Estate is carefully designed to blend in with the natural environment, enhancing the safe and peaceful lifestyle that families come to expect.

La Valle Starflower, in one of the fastest growing communities in Perth, offers a chance to enjoy an exceptional lifestyle in a vibrant community, with family friendly streetscapes and easy access to playgrounds, a wide choice of schools, a range of shopping centres, and great weekend activities.

Weekends 'playing tourist' in your own backyard will become common. The wineries and restaurants are only minutes away and all the family will love the activities at Whiteman Park, the Cuddly Animal Farm and of course the Margaret River chocolate factory.