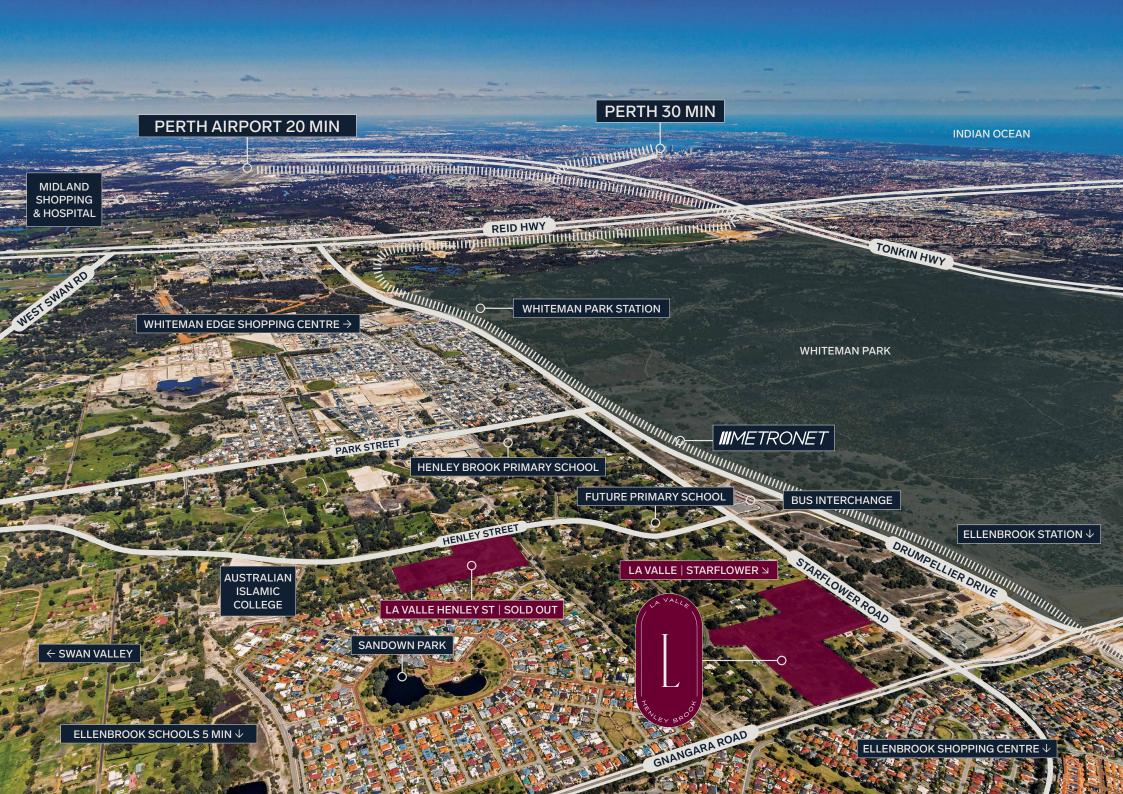

30 minutes from the Perth CBD.

An easy hop to the major shopping precincts of Ellenbrook, Morley and Midland, plus the charming Guildford Heritage Area shops, restaurants, and cafes.

Just minutes from the new Metronet Line opening in 2024, with a Train Stations at Whiteman Park and Ellenbrook. <a href="https://www.metronet.wa.gov.au/projects/morley-ellenbrook-line">https://www.metronet.wa.gov.au/projects/morley-ellenbrook-line</a>

Neighbourhood shopping just minutes away at Whiteman Edge Village: <a href="https://www.whitemanedgevillage.com.au/">https://www.whitemanedgevillage.com.au/</a>

Direct access to Perth Airport via Reid Highway and Tonkin Highway.

LA VALLE I STARFLOWER LOCATION AND AMENITIES MAP

La Valle Estate is carefully designed to blend in with the natural environment, enhancing the safe and peaceful lifestyle that families come to expect.

La Valle Starflower, in one of the fastest growing communities in Perth, offers a chance to enjoy an exceptional lifestyle in a vibrant community, with family friendly streetscapes and easy access to playgrounds, a wide choice of schools, a range of shopping centres, and great weekend activities.