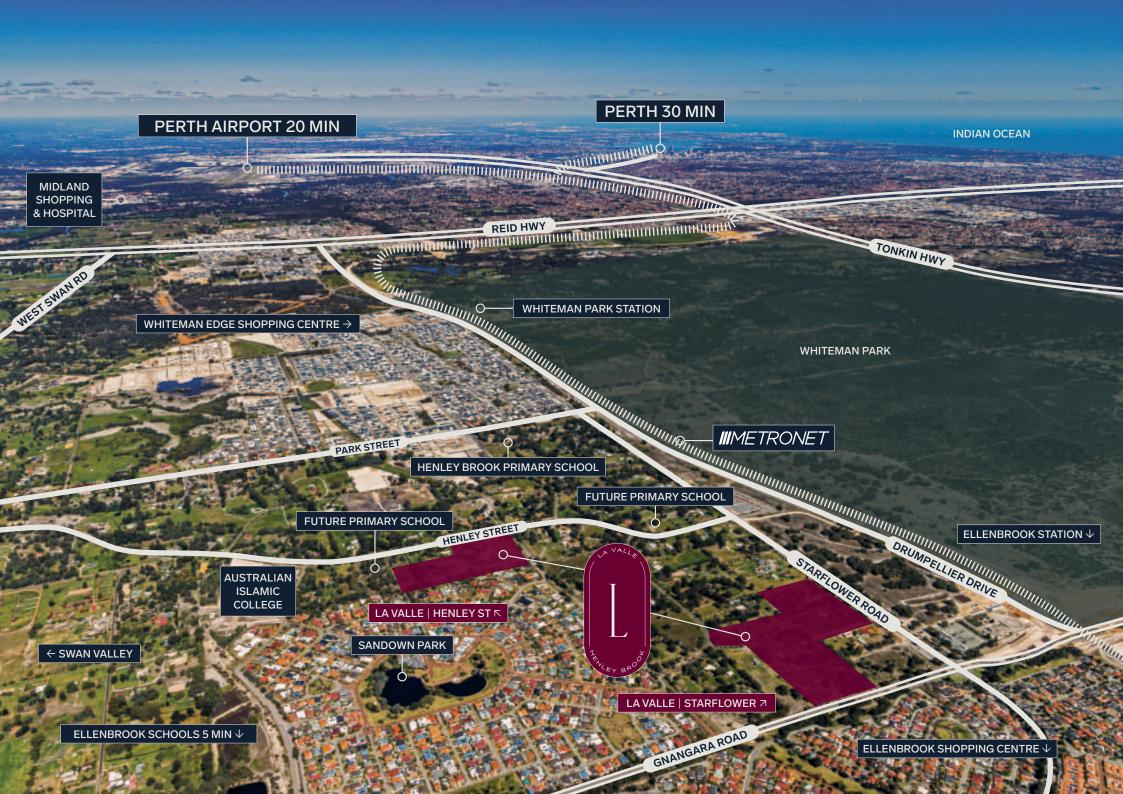

## The perfect location for your perfect lifestyle.

Nestled in Henley Brook, between the Swan Valley and Whiteman Park - La Valle is a step forward in masterplanned family friendly communities.

The Swan Valley is on your doorstep with over 80 cafes and restaurants, wineries, breweries plus the Vines International Golf Course. <a href="https://www.swanvalley.com.au/">https://www.swanvalley.com.au/</a> Home

30 minutes from the Perth CBD.

An easy hop to the major shopping precincts of Ellenbrook, Morley and Midland, plus the charming Guildford Heritage Area shops, restaurants, and cafes.

Just minutes from the newly opened Metronet Line with train stations at Whiteman Park and Ellenbrook: <a href="https://www.transperth.wa.gov.au/JourneyPlanner/Ellenbrook-Line">https://www.transperth.wa.gov.au/JourneyPlanner/Ellenbrook-Line</a>

Neighbourhood shopping just minutes away at Whiteman Edge Village.

Direct access to Perth Airport via Reid Highway and Tonkin Highway.

Visit the friendly animals at Caversham Wildlife Park or the Cuddly Animal Farm. <a href="https://www.cavershamwildlife.com.au/">https://www.cavershamwildlife.com.au/</a> <a href="https://www.cuddlyanimalfarm.com.au/">https://www.cuddlyanimalfarm.com.au/</a>

Convenient access to a variety of local childcare centres, with a new Henley Brook centre proposed.

St John of God Public and Private Hospital in Midland.

A wide choice of public primary schools, secondary schools as well as Private schools. A short walk to the future primary schools planned along Henley Street.

LA VALLE | HENLEY BROOK LOCATION AND AMENITIES MAP

La Valle Estate is carefully designed to blend in with the natural environment, enhancing the safe and peaceful Swan Valley lifestyle.

La Valle, in one of the fastest growing communities in Perth, offers a chance to enjoy an exceptional lifestyle in a vibrant community, with family friendly streetscapes and easy access to playgrounds, a wide choice of schools, a range of shopping centres, and great weekend activities.