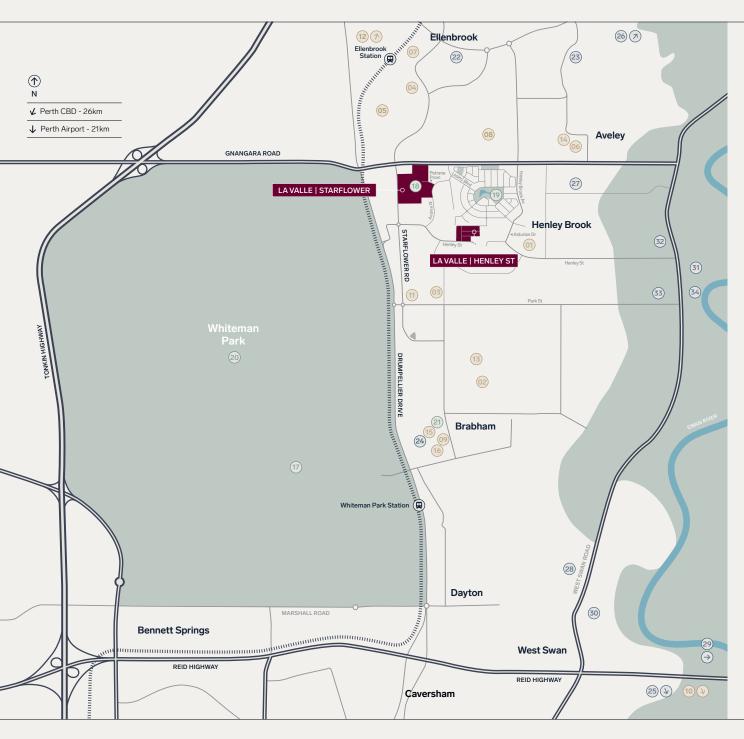

## The perfect location for your perfect lifestyle.

Nestled in Henley Brook, between the Swan Valley and Whiteman Park - La Valle is a step forward in masterplanned family friendly communities.

The Swan Valley is on your doorstep with over 80 cafes and restaurants, wineries, breweries plus the Vines International Golf Course. <a href="https://www.swanvalley.com.au/">https://www.swanvalley.com.au/</a> Home

30 minutes from the Perth CBD.

An easy hop to the major shopping precincts of Ellenbrook, Morley and Midland, plus the charming Guildford Heritage Area shops, restaurants, and cafes.

Just minutes from the newly opened Metronet Line with train stations at Whiteman Park and Ellenbrook: <a href="https://www.transperth.wa.gov.au/JourneyPlanner/Ellenbrook-Line">https://www.transperth.wa.gov.au/JourneyPlanner/Ellenbrook-Line</a>

Neighbourhood shopping just minutes away at Whiteman Edge Village.

Direct access to Perth Airport via Reid Highway and Tonkin Highway.

Visit the friendly animals at Caversham Wildlife Park or the Cuddly Animal Farm. <a href="https://www.cavershamwildlife.com.au/">https://www.cavershamwildlife.com.au/</a> <a href="https://www.cuddlyanimalfarm.com.au/">https://www.cuddlyanimalfarm.com.au/</a>

Convenient access to a variety of local childcare centres, with a new Henley Brook centre proposed.

St John of God Public and Private Hospital in Midland.

A wide choice of public primary schools, secondary schools as well as Private schools. A short walk to the future primary schools planned along Henley Street.

Local medical centres.

At La Valle you will have the freedom and space all year round. We have everything you need to make La Valle your home - what are you waiting for?

All homesites are NBN ready and come with complementary front landscaping and boundary fencing packages.

### Make La Valle Henley Brook your new home with the Swan Valley, shops and schools right on your doorstep.

A wide range on activities, wineries, fresh produce and restaurants for all the family to enjoy.

#### Schools & Colleges

- 01 Australian Islamic College
- 02 Brabham Primary School
- 03 Henley Brook Primary School
- 04 Ellenbrook Secondary College
- 05 Ellenbrook Christian College
- 06 Swan Valley Anglican Community School

#### Medical Centres

- 07 Ellenbrook Medical Centre
- 08 Ellenbrook Child Health Care
- 09 Whiteman Edge Medical and Dental
- 10 St John of God Hospital Midland

#### (\*) Child Care

- 11 Brabham Early Learning Centre
- 12 Ellenbrook Early Learning Centre
- 13 KinderPark Early Learning Centre
- 14 Great Beginnings Aveley
- 15 Nido Early School Brahham
- 16 Stride Early Learning Brabham
- 16 Sonas Early Learning & Care

#### Activity Parks & Playgrounds

- 17 Caversham Wildlife Park
- 18 Park commencing late 2025
- 19 Sandown Park
- 20 Whiteman Park
- 21 Jungle Park

#### Shopping Centres

- 22 Ellenbrook Central
- 23 Aveley Shopping Centre
- 24 Whiteman Edge Village
- 25 Midland Gate

#### Attractions

- 26 The Vines Resort and Country Club
- 27 Swan Valley Cuddly Animal Farm
- 28 The Margaret River Chocolate Company
- 29 Swan Valley Adventure Centre
- 30 Yahava Koffee Works
- 31 Supa Golf
- 32 Old Young's Distillery
- 33 Bailey Brewing Co
- 34 The Henley Brook Pub and Restaurant

LA VALLE | HENLEY BROOK LOCATION AND AMENITIES MAP

La Valle Estate is carefully designed to blend in with the natural environment, enhancing the safe and peaceful Swan Valley lifestyle.

La Valle, in one of the fastest growing communities in Perth, offers a chance to enjoy an exceptional lifestyle in a vibrant community, with family friendly streetscapes and easy access to playgrounds, a wide choice of schools, a range of shopping centres, and great weekend activities.

Weekends 'playing tourist' in your backyard will become common, with renowned wineries and restaurants just minutes away. You'll also have easy access to a variety of attractions, including the scenic walking trails of Whiteman Park, the Cuddly Animal Farm, and of course the Margaret River Chocolate Factory.