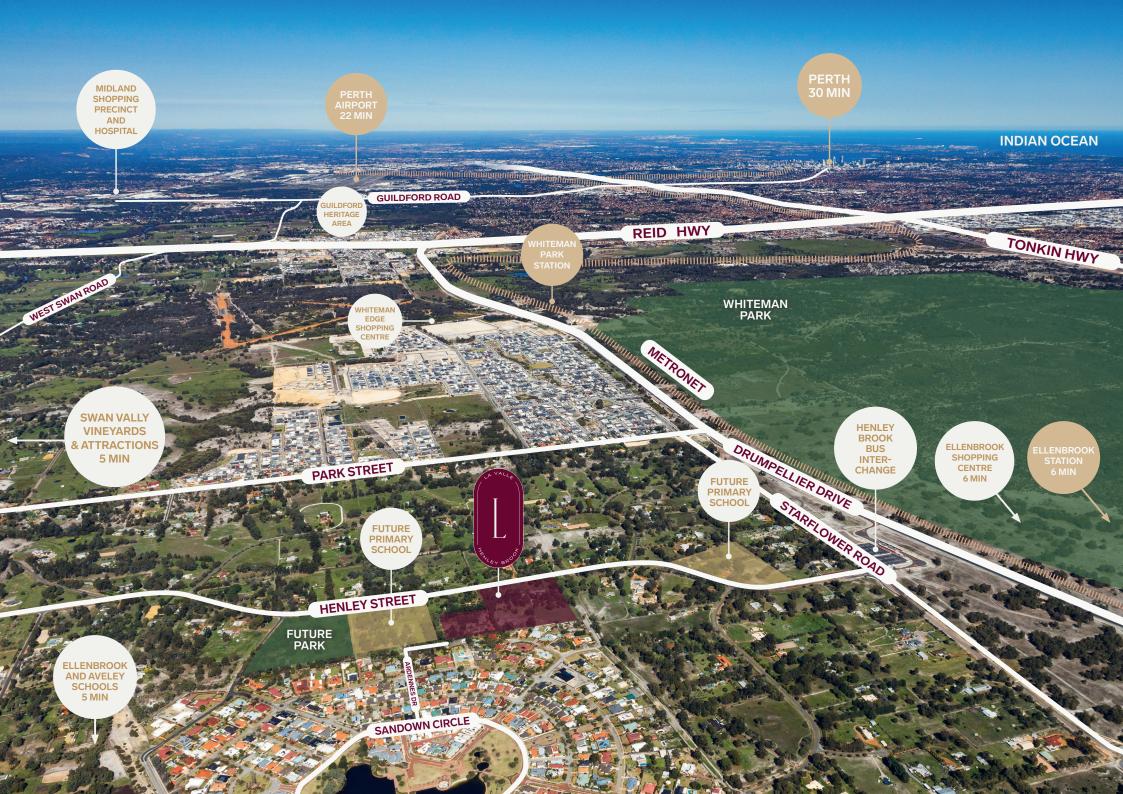

#### The perfect location for the perfect lifestyle.

Nestled in Henley Brook, between the changing colours of the Swan Valley vineyards and Whiteman Park conservation reserve with an abundance of native flora and fauna.

The Swan Valley is on your doorstep with over 80 cafes and restaurants, wineries, breweries plus the Vines International Golf Course. <a href="https://www.swanvalley.com.au/Home">https://www.swanvalley.com.au/Home</a>

Less than 30 minutes from the Perth CBD.

An easy hop to the major shopping precincts of Ellenbrook, Morley and Midland, plus the charming Guildford Heritage Area shops, restaurants, and cafes.

Just minutes from the new Metronet Line opening in 2024, with Train Stations at Whiteman Park and Ellenbrook. <a href="https://www.metronet.wa.gov.au/projects/morley-ellenbrook-line">https://www.metronet.wa.gov.au/projects/morley-ellenbrook-line</a>

Neighbourhood shopping just minutes away at Whiteman Edge Village: <a href="https://www.whitemanedgevillage.">https://www.whitemanedgevillage.</a> com.au/

Direct access to Perth Airport via Reid Highway and Tonkin Highway.

Visit the friendly animals at Caversham Wildlife Park or the Cuddly Animal Farm. <a href="https://www.cavershamwildlife.com.au/">https://www.cavershamwildlife.com.au/</a> <a href="https://www.cuddlyanimalfarm.com.au/">https://www.cuddlyanimalfarm.com.au/</a>

Convenient access to a variety of local childcare centres.

St John of God Public and Private Hospital in Midland.

A wide choice of public primary schools, secondary schools as well as Private schools. A short walk to the future primary schools planned along Henley Street.

Local medical centres.

At La Valle you will have the freedom and space all year round. We have everything you need to make La Valle your home - what are you waiting for?

All homesites are NBN ready and come with complementary front landscaping and fencing packages.